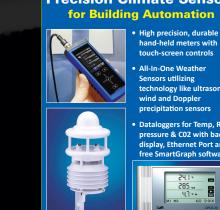

#### **Precision Climate Sensors** for Building Automation • High precision, durable

touch-screen controls All-In-One Weather Sensors utilizing technology like ultrasonic wind and Doppler precipitation sensors

• Dataloggers for Temp, RH, pressure & CO2 with backlit display, Ethernet Port and free SmartGraph software

Abbeon Cal, Inc. 123 Gray Ave., Santa Barbara, CA **Eufftusa.com** 800.922.0977 Mention Source code HPAF415 for free shipping on your first order